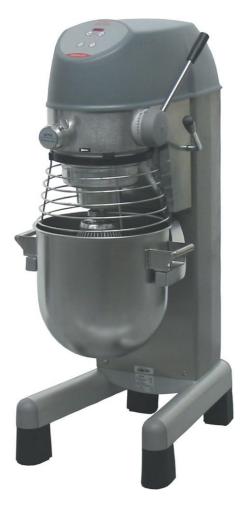

# XBM30 in Stainless Steel with Hub

Universal 30 litre kitchen and pastry making planetary mixer. XBM30 is the planetary mixer for medium size restaurants. It has a mechanical range drive, with belt variator system that protects against overloading and makes the machine extremely versatile.

#### **FEATURES**

• Powerful motor that provides all the basic mixer functions faultlessly: kneading of all sort of pastes, mixing of semiliquid products, emulsions and various sauces.

• With a 750 W rating, the XBM30 can handle hard, low hydration kneadings for speciality breads. Used with

### Electrolux

• 18/8 Stainless steel bowl - 3 tools: hook, paddle and whisk.

• Splash proof planetary system to avoid water from entering the mechanism. R

• Removable safety guard for easy cleaning.

• Adjustable feet for stability.

• Touch button control panel improves the ergonomics and the reliability against the humidity or water jets.

• Control panel equipped with 0-59 minute timer.

• A kit of wheels is available as optional accessory for easier movement.